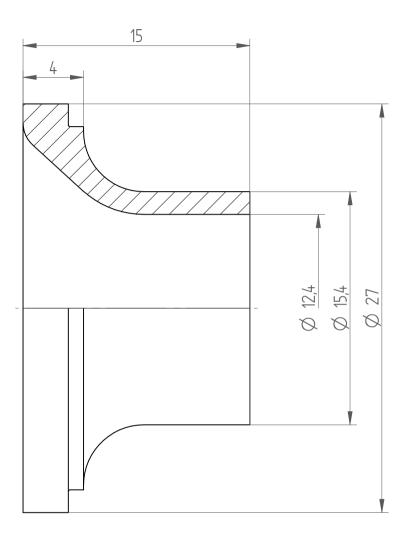

This document is subject to copyright laws. No part of this document may be reproduced or transmitted in any form or any means, electronic or mechanic, for any purpose, without the express written permission of REGO-FIX 
 Type :
 KS\_ER32\_D12

 Part No. :
 393221200

 Date :
 15.09.2014

 Scale :
 4:1